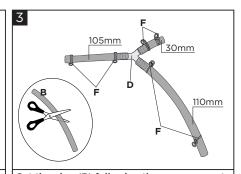

Fit the original connections (H) and the taps (E) using the screws (C).

Montare gli attacchi originali (H) e i rubinetti

(E) tramite le viti (C).

Cut the pipe (B) following the measurements shown in the figure and connect it through the Y fitting (D). Fit the hose clamps (F). Tagliare il tubo (B) seguendo le misure indicate in figura e collegarlo tramite il raccordo a Y (D). Calzare le fascette stringitubo (F).

Connect the 105mm cable to the indicated tap.
Collegare il cavo da 105mm

English descriptionMount the Acerbis tank

English descriptionMount the Acerbis tank (A) on the bike using the original attachments (H) previously assembled using the original screws (M).