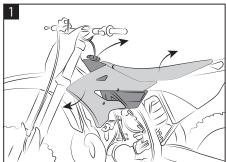

Connect the 105mm cable to the indicated tap.
Collegare il cavo da 105mm

English descriptionMount the Acerbis tank

English descriptionMount the Acerbis tank (A) on the bike using the original attachments (H) previously assembled using the original screws (M).

Montare il serbatoio Acerbis (A) sulla moto tramite gli attacchi originali (H) precedentemente assemblati utilizzando le viti originali (M).

Connect the 30mm hose to the other tap and the remaining one to the carburetor as shown in the figure.