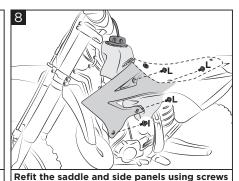

(L) and (I) (with their bushings).
Rimontare sella e fianchetti utilizzando viti (L) e (I) (con le proprie boccole).