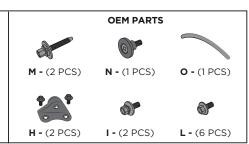

Fit the original connections (H) and the taps (E) using the screws (C).

Montare gli attacchi originali (H) e i rubinetti

(E) tramite le viti (C).

Cut the pipe (B) following the measurements shown in the figure and connect it through the Y fitting (D). Fit the hose clamps (F). Tagliare il tubo (B) seguendo le misure indicate in figura e collegarlo tramite il raccordo a Y (D). Calzare le fascette stringitubo (F).