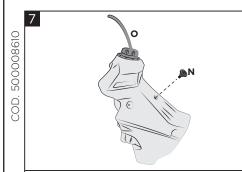

## FUEL TANK YAMAHA YZ 125-250 2022

SERBATOIO YAMAHA YZ 125-250 2022

Assemble the original tube (O) in the cap. Tighten the original saddle screw (N).
Assemblare nel tappo il tubo originale (O).
Avvitare vite sella originale (N).