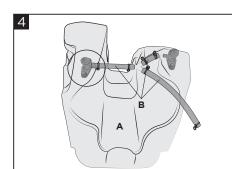

Montare il serbatoio Acerbis (A) sulla moto tramite gli attacchi originali (H) precedentemente assemblati utilizzando le viti originali (M).

Connect the 30mm hose to the other tap and the remaining one to the carburetor as shown in the figure.

Collegare il tubo da 30mm all'altro rubinetto e quello rimanente al carburatore come mostrato in figura.