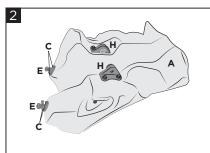

Fit the original connections (H) and the taps (E) using the screws (C).

Montare gli attacchi originali (H) e i rubinetti

(E) tramite le viti (C).

Cut the pipe (B) following the measurements shown in the figure and connect it through the Y fitting (D). Fit the hose clamps (F). Tagliare il tubo (B) seguendo le misure indicate in figura e collegarlo tramite il raccordo a Y (D). Calzare le fascette stringitubo (F).