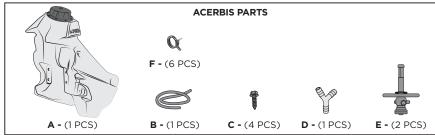

# FUEL TANK YAMAHA YZ 125-250 2022

SFRBATOIO YAMAHA Y7 125-250 2022

COD, 500008610

Remove the spoilers and the saddle and disassemble the original tank.
Rimuovere gli spoiler e la sella e smontare il serbatoio originale.